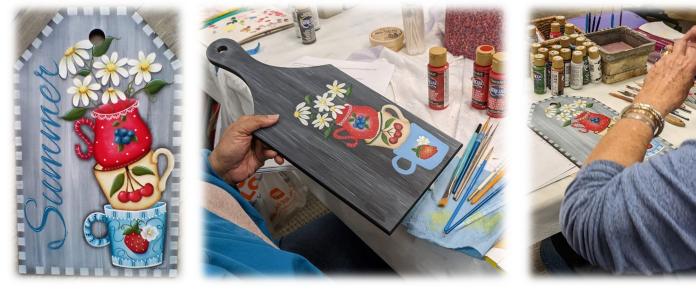

Liz drew two names for patterns on her website. Fran Wilson won one and Lorna Parong won the other. Congratulations Ladies.

Next month we will be painting with Fran Wilson, teaching Sharon Cooks, Fresh and Funky Flowers. This pattern can be done on wood as well as fabric. Fran painted hers on a tote. I can envision a garden sign or an apron. Lots of ideas. I hope you join us to paint this cute project.