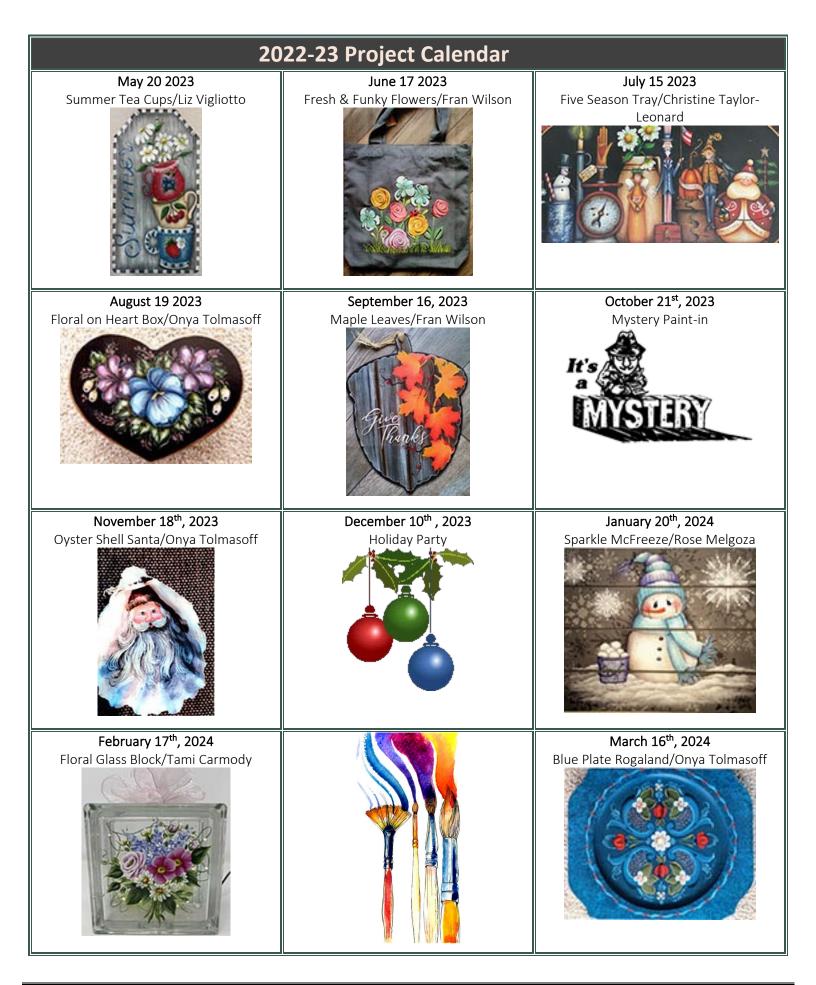

## Hello fellow painters,

June is a time for graduations and the beginning of Summer with vacations, outdoor celebrations and Father's Day on June 18<sup>th</sup>. As I am writing this it's all gloomy and has been for several days. This may be one of those summers where it stays overcast most of the day. I call it June gloom. Good weather for gardening and painting. We had a wonderful paint-in with Liz Vigliotto on May 20<sup>th</sup>. Although there were only five of us, 4 in person and one zooming. It was a great class. Now we know we can host a teacher via Zoom and still enjoy each other's company.

Liz drew two names for patterns on her website. Fran Wilson won one and Lorna Parong won the other. Congratulations Ladies.

Next month we will be painting with Fran Wilson, teaching Sharon Cooks, Fresh and Funky Flowers. This pattern can be done on wood as well as fabric. Fran painted hers on a tote. I can envision a garden sign or an apron. Lots of ideas. I hope you join us to paint this cute project.

# **Upcoming Programs**

| June 17, 2023       | Fresh & Funky Flowers                                                                                                                                                                                                                                                       |
|---------------------|-----------------------------------------------------------------------------------------------------------------------------------------------------------------------------------------------------------------------------------------------------------------------------|
|                     | Design by Sharon Cook Teacher: Fran Wilson                                                                                                                                                                                                                                  |
|                     | Medium: Deco-Art Acrylic paint, Fabric Medium<br>provided by student<br>Design/Surface: 16" W x 15" H Canvas bag or fabric surface of<br>your choice. Can be found at Hobby Lobby for \$7.99<br>Class Fee: \$25 member \$30 non-member<br>Bring your own lunch<br>Sign-Ups: |
|                     |                                                                                                                                                                                                                                                                             |
| NAMES AND AN UNITED | Linda Martin Lorna Parong Christine Schlager                                                                                                                                                                                                                                |
|                     | Jennie Pascual Francy Holmes Rose Melgoza                                                                                                                                                                                                                                   |
| July 15, 2023       | 5 Seasons Tray                                                                                                                                                                                                                                                              |
|                     | Design by Maxine Thomas                                                                                                                                                                                                                                                     |
|                     | Teacher: Christine Taylor-Leonard                                                                                                                                                                                                                                           |
|                     | The teacher will be Zooming                                                                                                                                                                                                                                                 |
|                     | Medium: Deco-Art Acrylics provided by the student<br>Design/Surface: Surface of choice or Oval tray from Pine Craft<br>SKU#112004 \$18.99<br>Class Fee \$25.00 members \$30.00 non-member<br>Bring your own lunch                                                           |
|                     | Sign-Ups:                                                                                                                                                                                                                                                                   |
|                     | Linda Martin Lorna Parong Pat Salios<br>Maureen Kleinman Jennie Pascual Francy Holmes                                                                                                                                                                                       |
|                     |                                                                                                                                                                                                                                                                             |
| August 19, 2023     | Floral on Heart Box                                                                                                                                                                                                                                                         |
| •                   | Floral on Heart Box                                                                                                                                                                                                                                                         |
|                     | Design by Onya Tolmasoff                                                                                                                                                                                                                                                    |
|                     | Love Goene                                                                                                                                                                                                                                                                  |