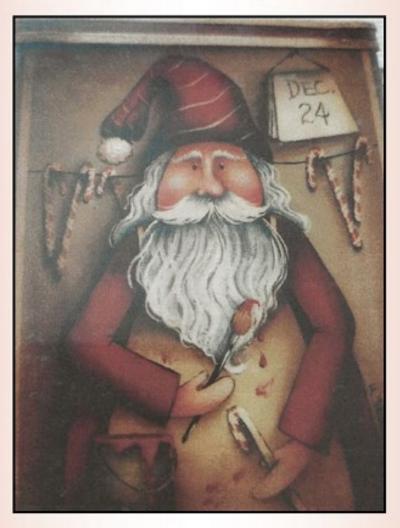

# **Desert Quail Painters**

Please join us and enjoy this beautiful, old-fashioned holiday piece designed by Maxine Thomas and taught by Christine Taylor-Leonard

# "Candy Cane Keeper"