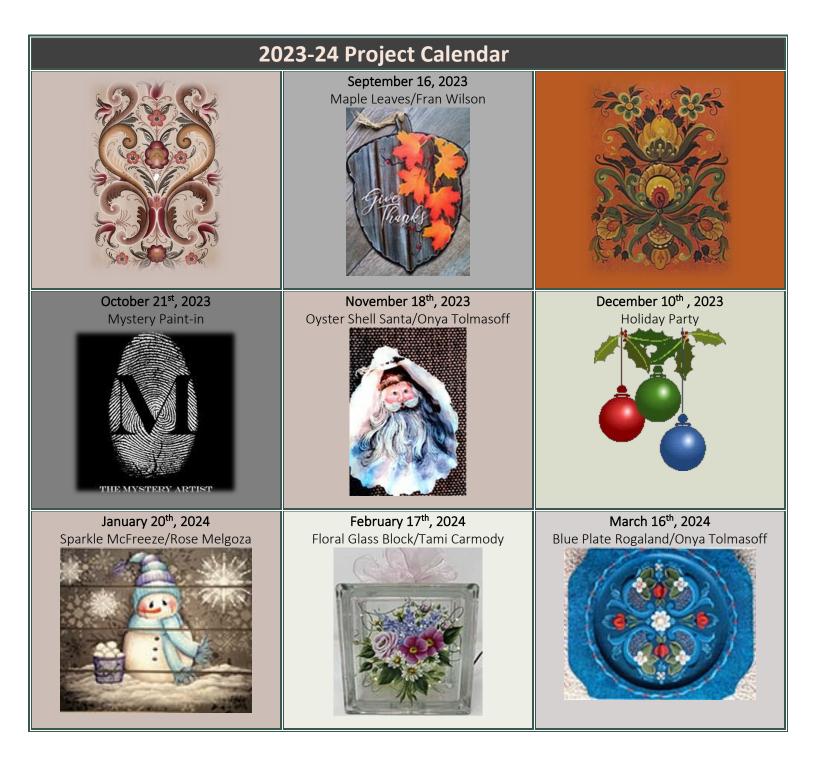

There were some beautiful pieces and I think it all went well.

September is a beautiful fall piece designed by Tracy Moreau and taught by Fran Wilson. You can pick up an acorn surface at the Dollar Tree, Fran suggests buying two and gluing them together for more stability. See the upcoming programs for more information.

**Newsletter Editors** Rama Shotwell Maureen Kleinman

| Upcoming Programs                                 |                                                                                                                                                                                                                                                                                                                                                                                                                                                                     |
|---------------------------------------------------|---------------------------------------------------------------------------------------------------------------------------------------------------------------------------------------------------------------------------------------------------------------------------------------------------------------------------------------------------------------------------------------------------------------------------------------------------------------------|
| <section-header></section-header>                 | Maple Leaves & Barn BoardDesign by Tracy MoreauTeacher: Fran WilsonMedium: DecoArt Americana Acrylics provided byMedium: DecoArt Americana Acrylics provided bythe studentDesign/Surface: Jumbo Acorn Plaque 9"w x 12"h from CDWood for \$4.95 or surface of your choicePattern Fee: \$5.10 payable to the teacher on the day of classClass Fee: \$25 member \$30 non-memberBring your own lunchSign-ups:Linda MartinChristine SchlagerJennie PascualOnya Tolmasoff |
| October 21, 2023 @ 10 a.m.<br>MYSTERY<br>PAINT-IN | Mystery Paint-In<br>In Person OnlyImage: Class Fee: Section 2015Teacher: Mys-tery<br>Class Fee: \$45.00 for members and non-members. open to<br>non-members on August 5, 2023The class fee includes surface, paints, lunch and goodies!!<br>Doors Open at 9:30 teaching begins at 10:00.<br>Bring your regular painting supplies, bushes, water basin, etc.<br>Come join the fun. The project is a Mystery.Hosted by: Katy Taylor and Onya Tolmasoff<br>            |
| <section-header></section-header>                 | Oyster Shell SantaDesign by Lisbeth StullTeacher: Onya TolmasoffClass Fee: \$25.00 members \$30.00 non-membersMedium Used: Americana Acrylics bring your own paintsSurface: Oyster shell provided by teacher \$2.00 fee. The shellwill be sealed, there is no prep before class.Bring your own lunchSign-ups:Linda MartinKaty TaylorRegina Taylor                                                                                                                   |