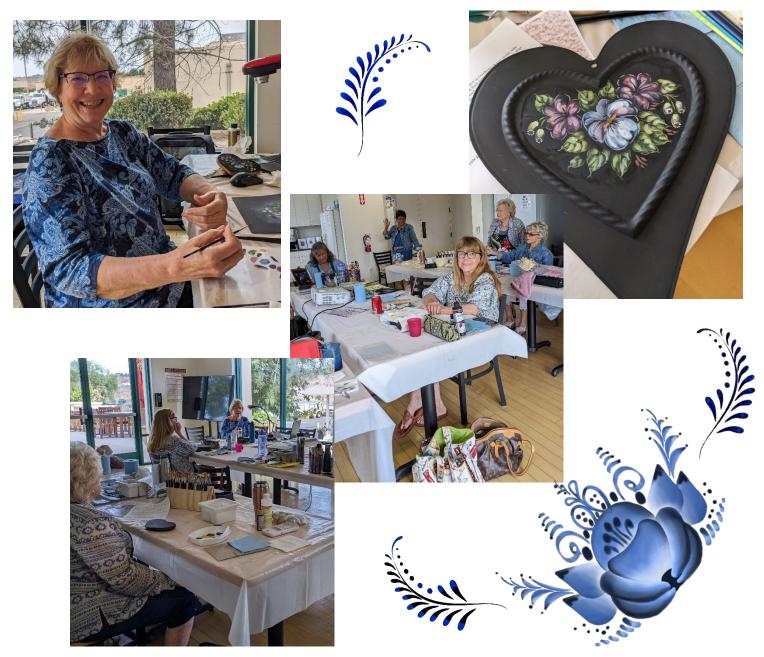

We had a great Saturday paint-in with Onya teaching her version of Zhostovo style on a heart box. We had to make minor adjustments and set-up class in the kitchen because the water district booked the conference room. But it all worked out.

## JULY CLASS WITH ONYA TOLMASOFF