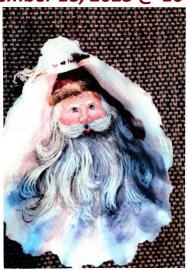

#### **Oyster Shell Santa**

Design by Lisbeth Stull Teacher: Onya Tolmasoff

Class Fee: \$25.00 members \$30.00 non-members Medium: Americana Acrylics - bring your own paints

**Surface:** Oyster shell provided by teacher **\$2.00 fee**. The shell

will be sealed, there is no prep before class.

Bring your own lunch

Sign-ups:

Linda Martin **Katy Taylor** 

**Esther Carrion** 

Regina Taylor

zoom