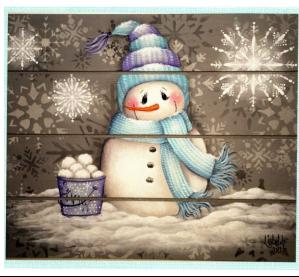

## **Sparkie McFreeze**

Design by Lisbeth Stull

**Teacher: Rose Melgoza** 

Class Fee: \$25 member \$30 non-member

Medium: Americana Acrylics - bring your own paints

**Design/Surface:** 9 3/4" x 10" wooden hanging plaque, Hobby

Lobby \$5.99

Wooden beads and twine kit (optional) \$2.00 from teacher Snowflake stencil (optional) from Lizbeth Stull \$7.75 or use what you have.

Bring your own lunch

Sign-ups:

Linda Martin **Christine Schlager** 