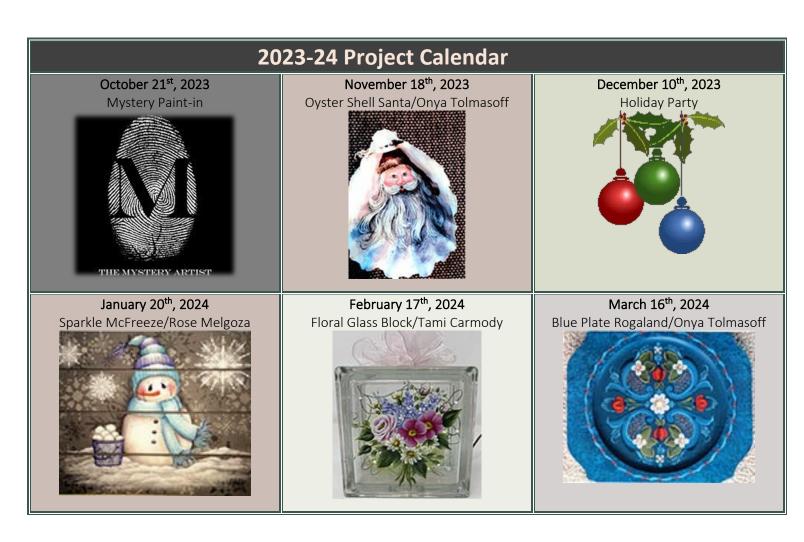

Speaking of Fall, we painted some beautiful fall leaves with Fran Wilson. She taught Tracy Moreau's Maple Leaves on barn board. Be sure to check out the photos (on page 6). The water district called a week or so before our September paint-in to tell me they had double booked the conference room and kitchen, basically they had scheduled a public event, so Christine Schlager offered us her garage. It worked out well for everyone and we got to meet Ginger, Christine's puppy. Big Thanks to Christine for a great day.

Our Mystery Paint-in is filling up fast, be sure to check out Katie's article. I hope you're signed up; this is going to be a great event.

Be sure to check out our programs calendar for November and January classes.

Our Holiday Party is scheduled for Sunday December 10<sup>th</sup> and will be held in June O'Connell's home.

Hope to see you soon,

Linda Martin

## **Upcoming Programs**

#### October 21, 2023 @ 10 a.m.

## **Mystery Paint-In In Person Only**

**Teacher:** Miss-Terv

Class Fee: \$45.00 for everyone

The class fee includes surface, paints, lunch and goodies!!

Doors open at 9:30 teaching begins at 10:00.

Bring your regular painting supplies, brushes, water basin, etc.

Come join the fun. The project is a Mystery. Hosted by: Katy Taylor and Onya Tolmasoff

See Katy Taylor's article on page 4 for the enrollment form and

details.

November 18, 2023 @ 10 a.m.

#### **Oyster Shell Santa**

Design by Lisbeth Stull Teacher: Onya Tolmasoff

Class Fee: \$25.00 members \$30.00 non-members Medium: Americana Acrylics - bring your own paints

**Surface:** Oyster shell provided by teacher **\$2.00 fee**. The shell

## January 20, 2024 @ 10 a.m.

## **Sparkie McFreeze**

Design by Lisbeth Stull

**Teacher: Rose Melgoza** 

Class Fee: \$25 member \$30 non-member

Medium: Americana Acrylics - bring your own paints

**Design/Surface:** 9 3/4" x 10" wooden hanging plaque, Hobby