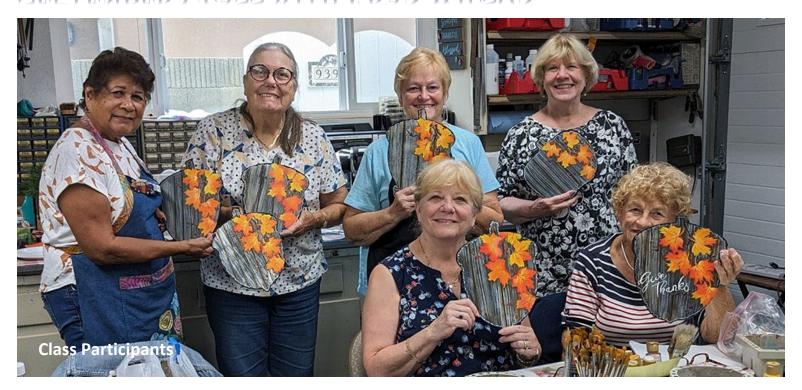

Speaking of Fall, we painted some beautiful fall leaves with Fran Wilson. She taught Tracy Moreau's Maple Leaves on barn board. Be sure to check out the photos (on page 6). The water district called a week or so before our September paint-in to tell me they had double booked the conference room and kitchen, basically they had scheduled a public event, so Christine Schlager offered us her garage. It worked out well for everyone and we got to meet Ginger, Christine's puppy. Big Thanks to Christine for a great day.

## SEPTEMBER CLASS WITH FRAN WILSON