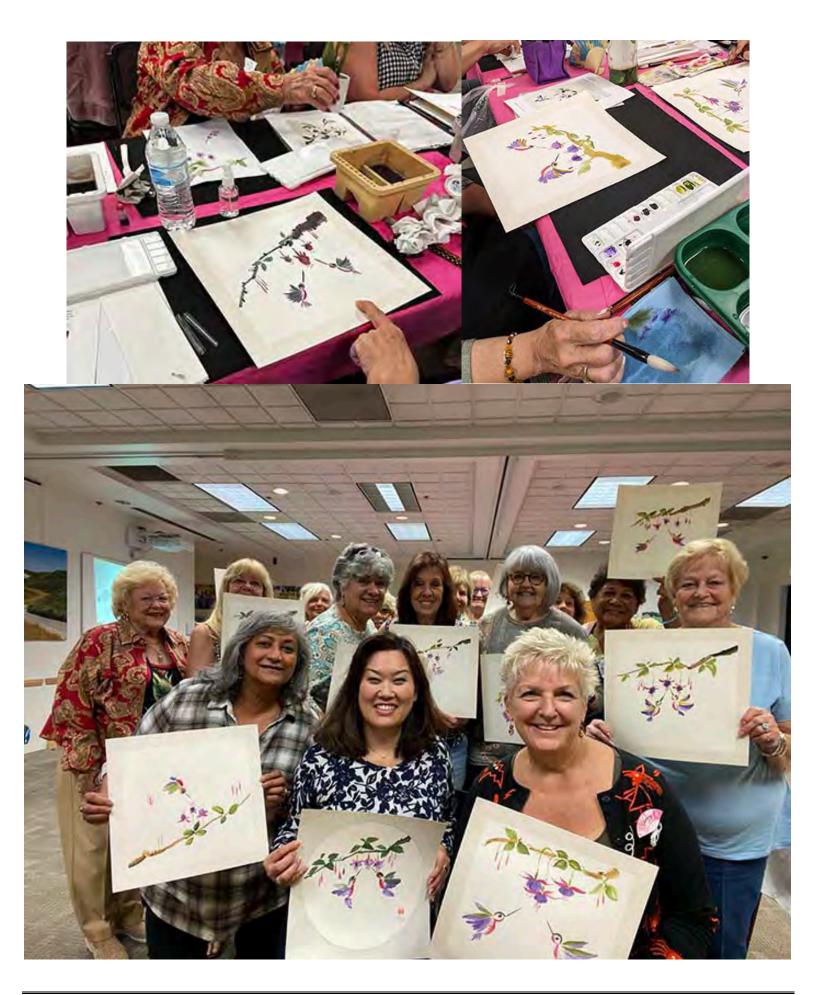

A big thanks to those of you who attended this year's **Mystery Paint-In**. If you didn't sign up, you missed a good one! Our own Pacific Coast Artist Member Lorean Weng was our Mystery Teacher. She taught Chinese Brush/Sumi-e painting techniques. I was impressed with everyone's final result, two hummingbirds and fuchsia flowers. Lorean is an excellent teacher. I would also like to give a big thanks to my "Partner in Crime" Onya Tolmasoff. It was hard work, and I couldn't have

# MYSTERY PAINT-IN WITH LOREAN WENG

Pacific Coastline