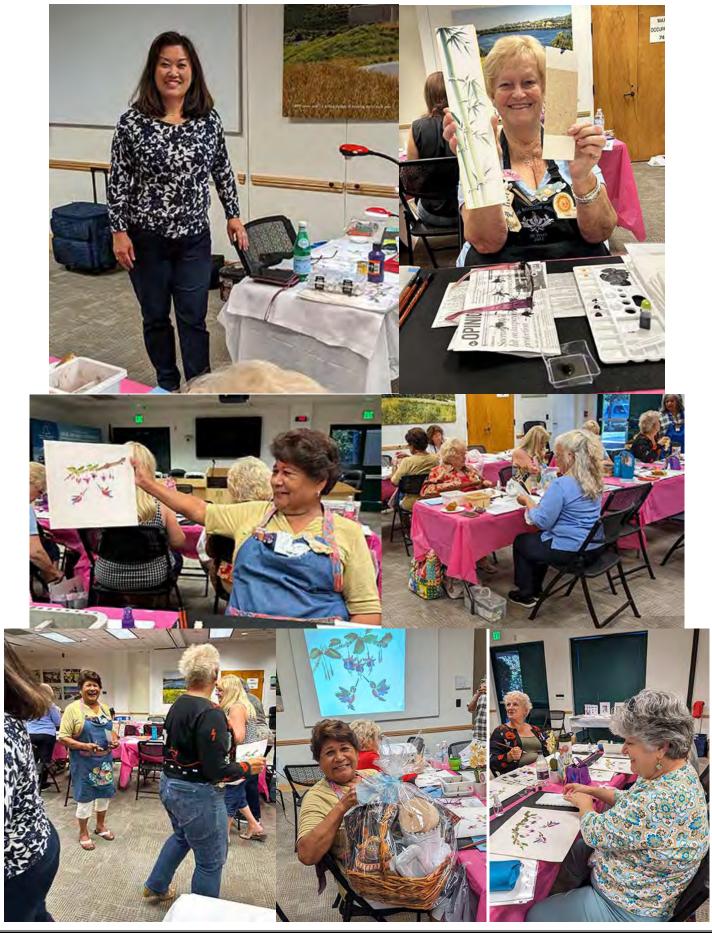

A big thanks to those of you who attended this year's **Mystery Paint-In**. If you didn't sign up, you missed a good one! Our own Pacific Coast Artist Member Lorean Weng was our Mystery Teacher. She taught Chinese Brush/Sumi-e painting techniques. I was impressed with everyone's final result, two hummingbirds and fuchsia flowers. Lorean is an excellent teacher. I would also like to give a big thanks to my "Partner in Crime" Onya Tolmasoff. It was hard work, and I couldn't have

# MYSTERY PAINT-IN WITH LOREAN WENG

Pacific Coastline