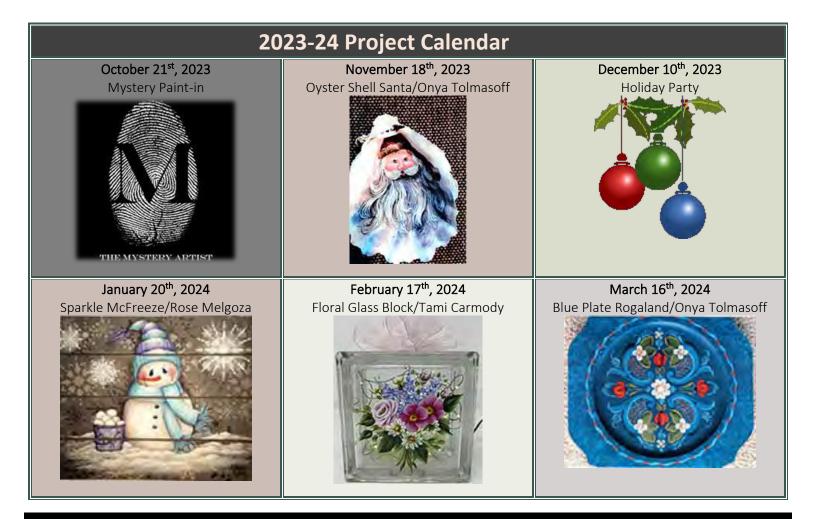

We have our last paint-in of the year coming up! Please sign up for this fun class with Onya Tolmasoff teaching Lisbeth Stull's Santa in an Oyster Shell. There is no prep, the shell is \$2.00, and we are all leaving with a unique ornament. So, grab a friend and join us.

Newsletter Editors Rama Shotwell Maureen Kleinman

| Upcoming Programs                 |                                                                                                                                                                                                                                                                                                                                                                                                                                                                                                                    |
|-----------------------------------|--------------------------------------------------------------------------------------------------------------------------------------------------------------------------------------------------------------------------------------------------------------------------------------------------------------------------------------------------------------------------------------------------------------------------------------------------------------------------------------------------------------------|
| <section-header></section-header> | Oyster Shell SantaDesign by Lisbeth StullTeacher: Onya TolmasoffClass Fee: \$25.00 members \$30.00 non-membersMedium: Americana Acrylics - bring your own paintsSurface: Oyster shell provided by teacher \$2.00 fee. The shellwill be sealed, there is no prep before class.Bring your own lunchSign-ups:Linda MartinKaty TaylorRegina TaylorEsther CarrionJennie Pascual                                                                                                                                         |
| <section-header></section-header> | Sparkie McFreeze<br>Design by Lisbeth Stull<br>Teacher: Rose Melgoza<br>Class Fee: \$25 member \$30 non-member<br>Medium: Americana Acrylics - bring your own paints<br>Design/Surface: 9 3/4" x 10" wooden hanging plaque, Hobby<br>Lobby \$5.99<br>Wooden beads and twine kit ( <i>optional</i> ) \$2.00 from teacher<br>Snowflake stencil (optional) from Lizbeth Stull \$7.75 or use<br>what you have.<br>Bring your own lunch<br>Sign-ups:<br>Linda Martin Christine Schlager Jennie Pascual<br>Regina Taylor |
| <section-header></section-header> | Floral Glass Block<br>Design by Tami Carmody<br>Teacher: Tami Carmody<br>**Zoom Only**<br>Class Fee: \$25 member \$30 non-member<br>Medium: Folk Art Enamels – bring your own paints<br>Design/Surface: 6" x 6" Glass Block – Hobby Lobby \$8.00<br>Bring your own lunch<br>Sign-ups:<br>Linda Martin Katy Taylor                                                                                                                                                                                                  |