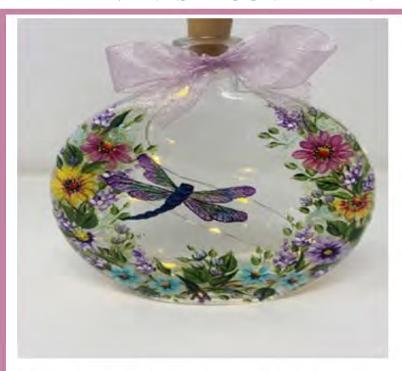

## Round Glass Bottle and Lights available at Hobby Lobby

Round Glass Bottle SKU# 409094 16oz. Bottle Twinkle Lights SKU# 1673367 10 count