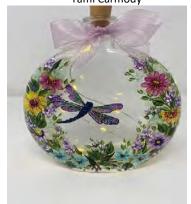

Holmes, Lorean Weng

February 17, 2024 Floral Glass Block

\*\*Zoom Only\*\*

**Teacher:** Tami Carmody **Designer:** Tami Carmody

**Class Fee:** FREE for PCA members; \$18.00 non-members **Medium Used:** Folk Art Enamels; students provide their own

# Southern California Decorative Painters (SCDP)

Cordially invites you to Zoom with us on

Monday, Jan 8, 2024 9:30—3:00 Pacific Time

As we paint

**Dragonfly Garden** 

Design & Instruction by

Tami Carmody

Zoom Log In will be emailed a few days before class. Questions?