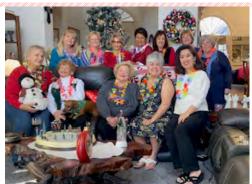

#### HOLIDAY PARTY RE-CAP

We celebrated our last holiday party in a Sunny California way with a Holiday Luau on December 10, 2023, at June O'Connell's house. Centerpiece Santa had his red Hawaiian shirt and flip-flops next to his lounge chair. Everyone joined the Holiday Luau spirit by wearing leis with our holiday outfits. We started festivities with games and were surprisingly challenged with the name the paint colors game. Traditional luau dishes were served including chicken teriyaki, mac salad, green salad, and spam masubi. We finished the meal with a slice of delicious chocolate tuxedo cake. Linda gave the president's speech and presented a lovely hand-painted thank-you gift to her board members and committee leads. The ornament exchange is always a hit and fun to see everyone's hand-painted creation. This year we had a cookie exchange and everyone went home with a variety of sweet treats. The raffle prize baskets were generously stuffed with amazing prizes! We all had a great time together and it's bittersweet that this is our last holiday party.