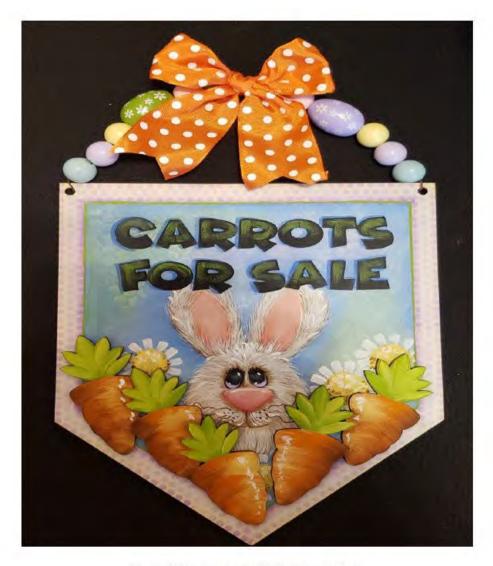

# **Desert Quail Painters**

Sandy LeFlore will be teaching her cute "Carrots for Sale" design on February 27<sup>th</sup>, 2024

Time: 6:00 PM - 9:00 PM PST Zoom & Recorded

Cost: \$15 members; \$22 nonmembers

Wood/ Bead/Ribbon kit is \$10 and available from JustfineDesigns

https://www.justfinedesigns.com/shop.html#!/Desert-Quail-Painters-February-2024-Paint-InSupplies/c/159286004/sort=normal

**To Sign up**, please text or call Kim Tamiazzo at 442-316-0718. We are now taking credit cards, PayPal, and other methods for payments.