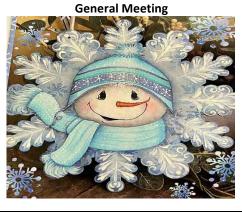

Designer: Lizbeth Stull Teacher: Rose Melgoza

All SCDP Paint In Programs are held via Zoom. May, Seminar TBA  $^{\sim}$  June 49th Anniversary, Member Appreciation