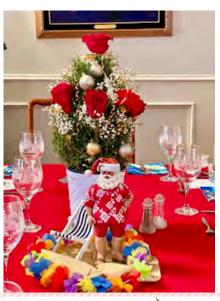

#### HOLIDAY PARTY RE-CAP

We celebrated our last holiday party in a Sunny California way with a Holiday Luau on December 10, 2023, at June O'Connell's house. Centerpiece Santa had his red Hawaiian shirt and flip-flops next to his lounge chair. Everyone joined the Holiday Luau spirit by wearing leis with our holiday outfits. We started festivities with games and were surprisingly challenged with the name the paint colors game. Traditional luau dishes were served including chicken teriyaki, mac salad, green salad, and spam masubi. We finished the meal with a slice of delicious chocolate tuxedo cake. Linda gave the president's speech and presented a lovely hand-painted thank-you gift to her board members and committee leads. The ornament exchange is always a hit and fun to see everyone's hand-painted creation. This year we had a cookie exchange and everyone went home with a variety of sweet treats. The raffle prize baskets were generously stuffed with amazing prizes! We all had a great time together and it's bittersweet that this is our last holiday party.