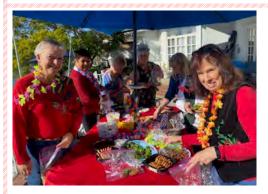

#### HOLIDAY PARTY RE-CAP

We celebrated our last holiday party in a Sunny California way with a Holiday Luau on December 10, 2023, at June O'Connell's house. Centerpiece Santa had his red Hawaiian shirt and flip-flops next to his lounge chair. Everyone joined the Holiday Luau spirit by wearing leis with our holiday outfits. We started festivities with games and were surprisingly challenged with the name the paint colors game. Traditional luau dishes were served including chicken teriyaki, mac salad, green salad, and spam masubi. We finished the meal with a slice of delicious chocolate tuxedo cake. Linda gave the president's speech and presented a lovely hand-painted thank-you gift to her board members and committee leads. The ornament exchange is always a hit and fun to see everyone's hand-painted creation. This year we had a cookie exchange and everyone went home with a variety of sweet treats. The raffle prize baskets were generously stuffed with amazing prizes! We all had a great time together and it's bittersweet that this is our last holiday party.