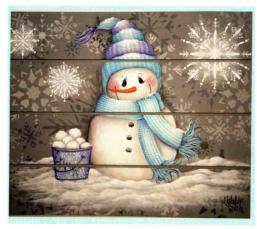

# January 20, 2024 Sparky Mc Freeze

#### \*\*Zoom Only\*\*

Designer: Lisbeth Stull

Teacher: Rose Melgoza

**Class Fee:** FREE for PCA members; \$18.00 non-members

Medium Used: Americana Acrylic paints; students provide their

own paints

Surface: 9 3/4" x 10" wooden hanging plaque, Hobby Lobby

\$5.99

Wooden beads and twine kit (optional) \$2.00 from teacher Snowflake stencil (optional) from Lizbeth Stull \$7.75 or use

what you have

**Sign ups:** Linda Martin, Christine Schlager, Jennie Pascual Regina Taylor, Onya Tolmasoff, Tamara Mannan, Francy

# January 20<sup>th</sup>, 2024 Sparkle McFreeze/Rose Melgoza

February 17<sup>th</sup>, 2024
Floral Glass Block/Tami Carmody

January is the new beginning of a new year, and this is when we make resolutions or set goals only to break them in a day a week or a month.