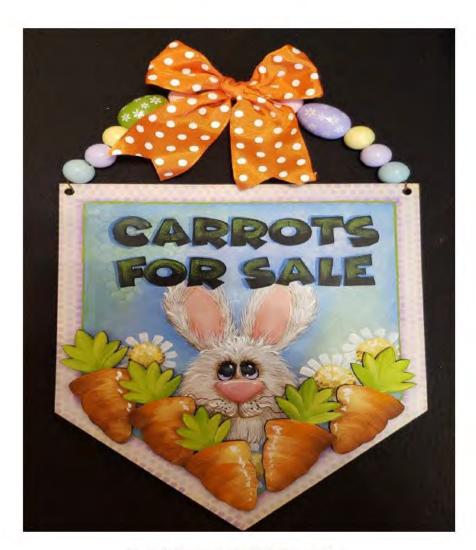

# **Desert Quail Painters**

Sandy LeFlore will be teaching her cute "Carrots for Sale" design on February 27<sup>th</sup>, 2024

Time: 6:00 PM - 9:00 PM PST Zoom & Recorded

Cost: \$15 members; \$22 nonmembers

Wood/ Bead/Ribbon kit is \$10 and available from JustfineDesigns https://www.justfinedesigns.com/shop.html#!/Desert-Quail-Painters-February-2024-Paint-In-Supplies/c/159286004/sort=normal

**To Sign up**, please text or call Kim Tamiazzo at 442-316-0718. We are now taking credit cards, PayPal, and other methods for payments.