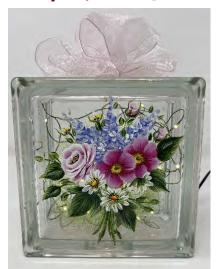

We are looking forward to painting a floral piece on glass with Tami Carmody on February 17<sup>th</sup>. It's a pretty piece and looks sweet with twinkling lights inside the glass block. Be sure to sign up early so you receive your prep instructions and paint list. Remember this is a Zoom class.

### **Floral Glass Block**

Designer: Tami Carmody **Teacher: Tami Carmody** 

\*\*Zoom Only\*\*

Class Fee: Free for members \$18 for non-members

Medium: Folk Art Enamels

Design/Surface: 6" x 6" Glass Block – Hobby Lobby \$8.00