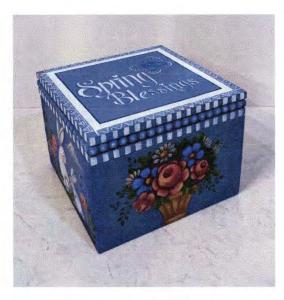

# SAVE THE DATE OCTOP ZOOM SEMINAR WITH ROSEMARY WEST

Friday, April 12, 2024, 9am – 4 pm (PST)

Join us in painting with Rosemary West and her exclusive new design, "Spring Blessings". The seminar is a one-day, 6-hour class. Zoom Only. It is painted on a hinged wooden box from Hobby Lobby, 8 " x 8" x 6". Attendees will supply their own surfaces and paint. The class will be recorded and shared with a video link for 30 days.