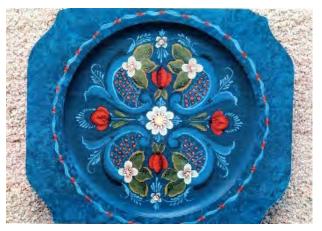

## **Blue Plate Rogaland Style**

**zoom** 

Designer: Vi Thode

**Teacher: Onya Tolmasoff** 

\*\*Zoom Only\*\*

Class Fee: Free for members \$18 for non-members

Medium Used: JoSonja

**Surface:** 12" Scalloped Square Plate (8" center)