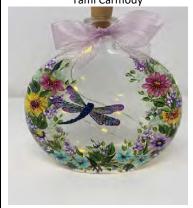

We are looking forward to painting a floral piece on glass with Tami Carmody on February 17<sup>th</sup>. It's a pretty piece and looks sweet with twinkling lights inside the glass block. Be sure to sign up early so you receive your prep instructions and paint list. Remember this is a Zoom class.

### **Floral Glass Block**

Designer: Tami Carmody **Teacher: Tami Carmody** 

\*\*Zoom Only\*\*

Class Fee: Free for members \$18 for non-members

Medium: Folk Art Enamels

Design/Surface: 6" x 6" Glass Block – Hobby Lobby \$8.00